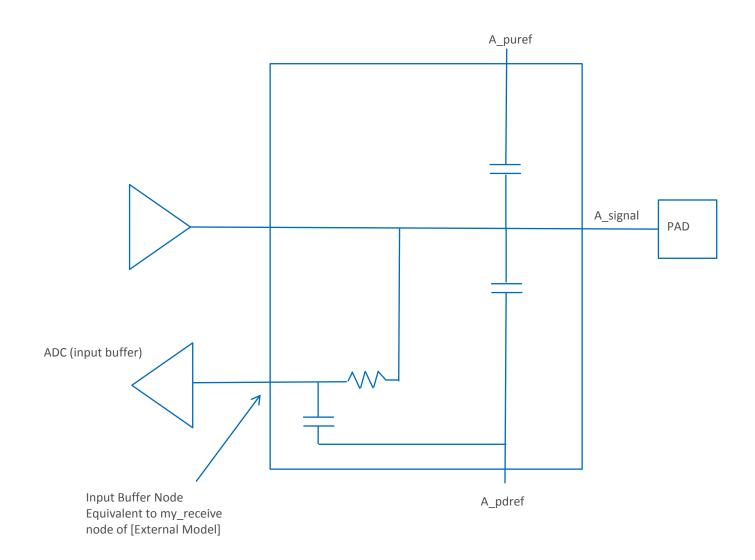

## C\_comp Subcircuit Model with Input Buffer Node

Randy Wolff
ATM Task Group Meeting, 3/3/2015

©2014 Micron Technology, Inc. All rights reserved. Products are warranted only to meet Micron's production data sheet specifications. Information, products, and/or specifications are subject to change without notice. All information is provided on an "AS IS" basis without warranties of any kind. Dates are estimates only. Drawings are not to scale. Micron and the Micron logo are trademarks of Micron Technology, Inc. All other trademarks are the property of their respective owners.